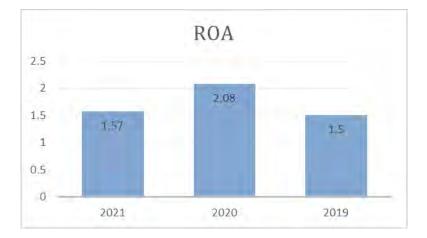

tforms. Many small company owners have strong online presences with their ecommerce brands on these websites. In order to promote its brand and reach a larger audience, Idlc finance might take this chance to post financial literacy videos on tik tok.

Artificial intelligence: Since consumers may have inquiries or issues at any time, including on holidays or outside of regular business hours, having an AI chat bot on hand can improve the overall customer experience, IDLC Finance's Facebook pages do not currently host any such application.

# **2.5 Financial Performance and Accounting Practices**

### 2.5.1 Financial Analysis

**Return on asset** 

| ROA        | 2021 | 2020 | 2019 |
|------------|------|------|------|
|            | 1.57 | 2.08 | 1.5  |
| T 11 0 D ( |      |      |      |



Table 2: Return on asset IDLC Finance

Over the past three years, IDIC Finance has seen an increase in return on asset in the year 2020, indicating that it effectively used all of its assets to generate profit, but a decrease in ROA in

the year 2021, indicating that it may have higher operating expenses and a decline in investment income. This decline may be due to the unstable economic environment brought on by COVID.

|     | IDLC | IPDC | DBH  | Lanka Bangla | Bangladesh<br>Finance |
|-----|------|------|------|--------------|-----------------------|
| ROA | 1.57 | 0.72 | 1.76 | 1.53         | 1.82                  |



Table 3 Overview of Industry Return on asset

Figure 9 Graph Industry Return on asset

When compared to other industry competitors, IDLC Finance has outperformed IPDC