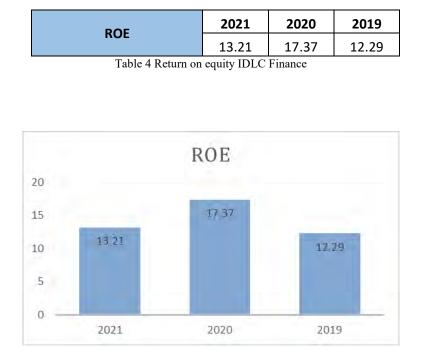

This decline may be due to the unstable economic environment brought on by COVID.

|     | IDLC | IPDC | DBH  | Lanka Bangla | Bangladesh<br>Finance |
|-----|------|------|------|--------------|-----------------------|
| ROA | 1.57 | 0.72 | 1.76 | 1.53         | 1.82                  |



Table 3 Overview of Industry Return on asset

Figure 9 Graph Industry Return on asset

When compared to other industry competitors, IDLC Finance has outperformed IPDC Finance and Lanka Bangla Finance in terms of asset usage for profit generation. However, DBH and Bangladesh Finance have demonstrated superior performance in Roa than IDLC Finance. In terms of profiting from its assets, Idlc Finance has fared better than average when compared to other participants in the market.

#### **Return on Equity**



In the year 2020, IDLC Finance Ltd. saw an increase in its return on equity, indicating that it had been successfully generating profits for its shareholders. It also showed that it had been maintaining its asset liability efficiency and expanding or contracting its business in a profitable way. However, in the year 2021, IDLC Finance saw a decline in ROE, indicating that the bank was generating less profit for its shareholders than in prior years. It also showed lower net income.

|     | IDLC  | IPDC | DBH   |       | Bangladesh<br>Finance |
|-----|-------|------|-------|-------|-----------------------|
| ROE | 13.21 | 9.39 | 15.27 | 12.02 | 10.55                 |

Table 5 : Overview of Industry Return on equity



Figure 10 Graph Industry Return on Equity

If we compare the return on