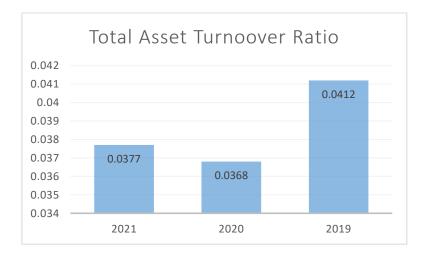

y after IPDC finance does IDLC finance have one of the highest debt ratios in the sector. This shows that IDLC Finance is increasing its reliance on debt to support operations and investments.



Figure 11 Graph Industry Debt Ratio

Another reason for Idlc's greater debt ratio compared to other industry competitors is that the company is developing its branches throughout Bangladesh, now having 40 branches, the most in the nation for a Nbfi.

### **Total Asset Turnover Ratio**

| Total asset Turnover ratio                | 2021   | 2020   | 2019   |  |  |
|-------------------------------------------|--------|--------|--------|--|--|
|                                           | 0.0377 | 0.0368 | 0.0412 |  |  |
| Table & Total assot turnovar IDLC Finance |        |        |        |  |  |



Table 8 Total asset turnover IDLC Finance

IDLC Finance's TAT decreased from the years 2019 to 2020, indicating that it was earning less money per dollar from the assets it owned. It also stated that nbfi's asset utilization was declining, suggesting that they were having difficulty expanding their business. On the other hand, if nbfi wanted to improve their loan portfolio to a quality one, they could see a lower tat. However, IDLC was able to slightly increase its tat in the year 2021.

|                                                                                                      | IDLC | IPDC | DBH | Lanka<br>Bangla | Bangladesh<br>Finance |  |  |
|------------------------------------------------------------------------------------------------------|------|------|-----|--------