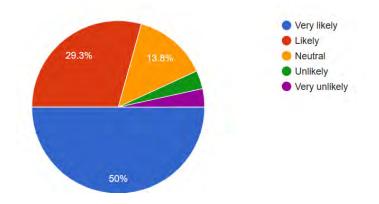

### 3.3.3 Developing new credit products Based on future

### **Green Financing**

**Description** The world is currently worried about the environment, and all nations promise to reduce their reliance on air-polluting coal and natural gas for electricity. As a result, economic barriers have been erected by coal-exporting nations, making it harder for governments to buy coal and generate electricity in the future. The government is, however, favoring environmentally sustainable nuclear energy. Although it is pricey, load shedding-free Dhaka is not a certainty.