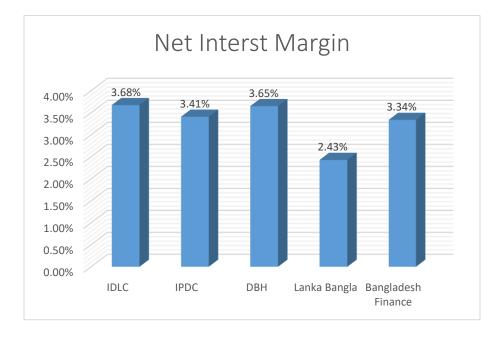

2019 and 2020, IDLC Finance saw a decline in its net interest margin, which means that it is now earning less from its loan portfolio. It also suggests that it may have had trouble luring new deposits because of the Lockdown and other restrictions brought on by COVID 19.

However, from 2020 to 2021, the net interest margin remained steady, which shows that they are effectively managing their finances and earning regularly from lending and borrowing activities while not taking on excessive risk, which is positive for long-term investment decisions.

|     | IDLC  | IPDC  | DBH   |       | Bangladesh<br>Finance |
|-----|-------|-------|-------|-------|-----------------------|
| NIM | 3.68% | 3.41% | 3.65% | 2.43% | 3.34%                 |

Table 13 Overview of Industry Net interest Margin



Figure 14 Graph Industry Net interest margin

In comparison to other competitors in the market, IDLC Finance had the highest net interest margin in 2021. It shows that IDLC Finance properly manages its borrowing and loans in order to earn interest rates compared to other industry players.

# 2.5.2 Accounting practice

IDLC finance limited is one of the leading non-bank financial institutes in Bangladesh, it's a public limited company in Dhaka stock exchange (DSE) & Chittagong Stock exchange (CSE). its Accounting statements are a great medium for its investors and stakeholders to look into the overall financial performance of IDLC group. as its publicly traded company it follows accounting standards set by the regulator Bangladesh security exchange commission (BSEC) and Institute of chart