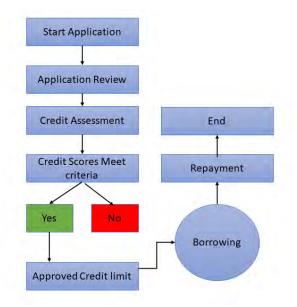

**Save Money:** Any time customers use their credit cards to make a purchase, the merchant is required to pay a processing charge. Customers end up paying more since this reduces their income. Because there are no intermediaries engaged in the block chain process, there are no middleman commissions to eliminate, which lowers overall transfer fees. For instance, it is anticipated that, as a result of the formation of the Digital Startup Challenge on Block chain

Cryptocurrency by companies like MasterCard in 2022, Bangladeshi Financial Credit Card money transfers will benefit from block chain technology in 2030.

Low fraud and high safety: As everyday digital transactions increase and financial data passes through several middlemen, the risk of fraud and crime increases. We've already seen fraud calls used in schemes when con artists obtain their victims' otp numbers in order to withdraw money. Since Bangladeshi financial institutions are using Block chain technology for transactions, which employs cryptographic techniques to protect clients' sensitive data, this data interception might result in fraud.