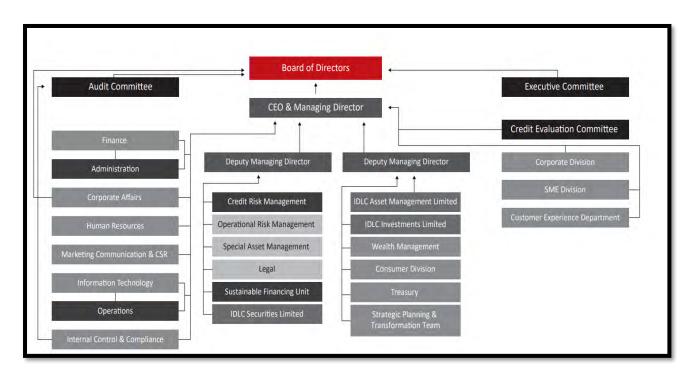

ercial vehicle financing: Tenure 13-60 months, loan cost 80% of the price of vehicle

7.SME Shomvobona: Loan limit 25 lacks, Loan limit 13-60 months

8.IDLC Udvabon: Loan Limit up to 1 cr, without collateral 35 lacks, Tenure 13-60 months

9. Udvabon Startup Loan: Loan amount up to 25 lakhs, loan tenure 60 lakhs

**Corporate Loan:** Term Loan, Project Financing, working capital loan, Lease Financing, Term Loan for vehicles, term loan for commercial space, preferred stock, Bridge Loan

#### **Structured Finance:**

- 1. Project finance Loan Syndication
- 2. Foreign currency loan
- 3. Access to special fund
- 4. agency and trustee
- 5. alternative financial solution

#### **Supply Chain Finance:**

1.Factoring:

- 2.Work Order Finance:
- **3.Distributor Finance**

# 2.2.3 Company Organogram



Figure 2 : IDLC Finance Organogram

# 2.3 Management Practice

# 2.3.1 Leadership Style

According on the seniority level in the company, several leadership practices may be observed at IDLC Finance Ltd.They fall into three general categories

Laissez faire leadership is evident at the senior-highest levels, when top-level managers assign to their assistants the majority of the decision-making tasks, debate the most pressing issues, and share opinions on a range of subjects. The autonomy of deputies to take independent actions is sufficient.

Democratic leadership at the Low to Mid Senior level may be observed in the managers of the Post facto team of IDLC Finance, who support and consult with their team members while identifying solutions to issues. Before enacting any new central bank