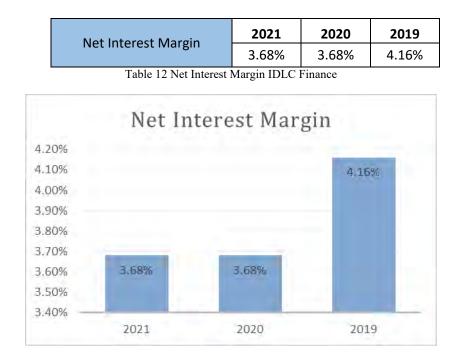

r Ratio has been dropping since 2019, which shows that they are spending more in technology and new infrastructure that isn't generating much income. However, shifting market circumstances may also be a consideration.

|                            | IDLC | IPDC | DBH  |      | Bangladesh<br>Finance |
|----------------------------|------|------|------|------|-----------------------|
| Fixed Asset Turnover Ratio | 3.89 | 3.61 | 7.83 | 0.75 | 1.01                  |

Table 11 Overview of Industry Fixed Asset Turnover Ratio



Figure 13 Graph Industry Fixed asset turnover ratio

When compared to the industry, IDLCC's fixed asset turnover ratio is just somewhat behind DBH Finance. translates to DBH financing it making better use of its fixed assets to make money.

#### **Net Interest Margin**



In 2019 and 2020, IDLC Finance saw a decline in its net interest margin, which means that it is now earning less from its loan portfolio. It also suggests that it may have had trouble luring new deposits because of the Lockdown and other restrictions brought on by COVID 19.

However, from 2020 to 2021, the net interest margin remained steady, which shows that they are effectively managing their finances and earning regularly from lending and borrowing activities while not taking on excessive risk, which is positive for long-term investment decisions.

|     | IDLC  | IPDC  | DBH   |       | Bangladesh<br>Finance |
|-----|-------|-------|-------|-------|-----------------------|
| NIM | 3.68% | 3.41% | 3.65% | 2.43% | 3.34%                 |

Table 13 Overview of Industry Net interest Marg