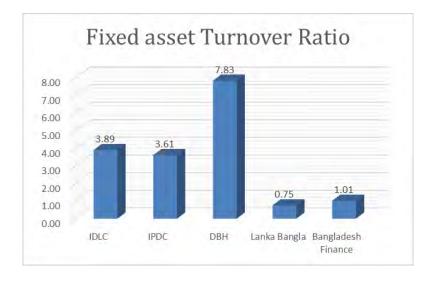

3.89 | 4.18 | 5.59 |  |  |
| T-11-10 First A and Trem over Datis IDLC First and |      |      |      |  |  |

Table 10 Fixed Asset Turnover Ratio IDLC Finance



In the difficult economic environment brought on by the viral pandemic, IDLC Finance Ltd.'s Fixed Asset Turnover Ratio has been dropping since 2019, which shows that they are spending more in technology and new infrastructure that isn't generating much income. However, shifting market circumstances may also be a consideration.

|                            | IDLC | IPDC | DBH  |      | Bangladesh<br>Finance |
|----------------------------|------|------|------|------|-----------------------|
| Fixed Asset Turnover Ratio | 3.89 | 3.61 | 7.83 | 0.75 | 1.01                  |

Table 11 Overview of Industry Fixed Asset Turnover Ratio



Figure 13 Graph Industry Fixed asset turnover ratio

When compared to the industry, IDLCC's fixed asset turnover ratio is just somewhat behind DBH Finance. translates to DBH financing it making better use of its fixed assets to make money.

#### **Net Interest Margin**



In 2019 and 2020, IDLC Finance saw a decline in its net interest margin, which means that it is now earning less from its loan portfolio. It also suggests that it may have had trouble luring new deposits because of the Lockdown and other restrictions brought on by COVID 19.

However, from 2020 to 2021, the net interest margin remained steady, which shows that they are effectively managing their finances and earning regularly from lending and borrowing activities while not taking on excessive risk, which is positive for