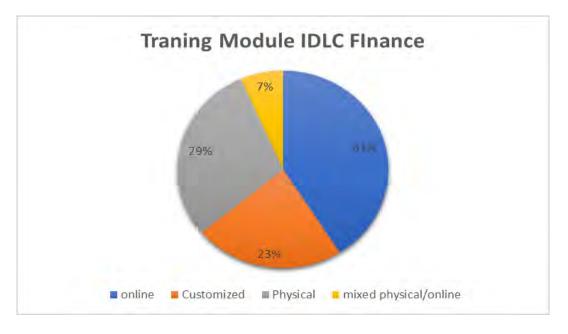

Average duration of trainings are 2-8 hours, Online, physical, customized, Mixed modules

Figure 3 IDLC Training Modules on Year 2023