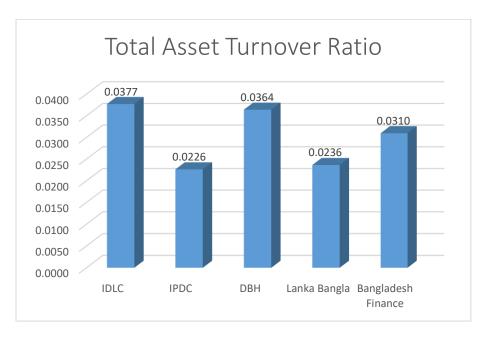

one, they could see a lower tat. However, IDLC was able to slightly increase its tat in the year 2021.

|                                                                                                      | IDLC | IPDC | DBH | Lanka<br>Bangla | Bangladesh<br>Finance |  |  |
|------------------------------------------------------------------------------------------------------|------|------|-----|-----------------|-----------------------|--|--|
| Total Asset Turnover Ratio         0.0377         0.0226         0.0364         0.0236         0.031 |      |      |     |                 |                       |  |  |
| Table 9 Overview of industry Total Asset Turnover Ratio                                              |      |      |     |                 |                       |  |  |





Total Asset Turnover Ratio

Figure 12 Graph Industry Total asset turnover Ratio

When compared to other industry competitors, IDLC Finance's TAT shows that it is more effective at earning income from its assets than other financial institutions.

#### **Fixed Asset Turnover Ratio**

| Fixed Asset Turnover Ratio                         | 2021 | 2020 | 2019 |  |  |
|----------------------------------------------------|------|------|------|--|--|
|                                                    | 3.89 | 4.18 | 5.59 |  |  |
| T-11-10 First A and Trem over Datis IDLC First and |      |      |      |  |  |

Table 10 Fixed Asset Turnover Ratio IDLC Finance



In the difficult economic environment brought on by the viral pandemic, IDLC Finance Ltd.'s Fixed Asset Turnover Ratio has been dropp