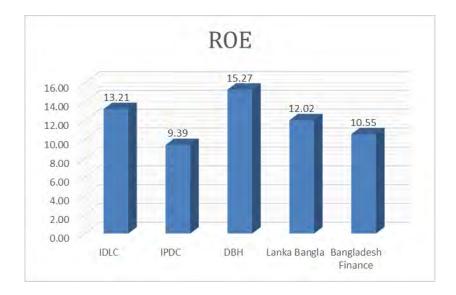

mpared to other participants in the market.

#### **Return on Equity**



In the year 2020, IDLC Finance Ltd. saw an increase in its return on equity, indicating that it had been successfully generating profits for its shareholders. It also showed that it had been maintaining its asset liability efficiency and expanding or contracting its business in a profitable way. However, in the year 2021, IDLC Finance saw a decline in ROE, indicating that the bank was generating less profit for its shareholders than in prior years. It also showed lower net income.

|     | IDLC  | IPDC | DBH   |       | Bangladesh<br>Finance |
|-----|-------|------|-------|-------|-----------------------|
| ROE | 13.21 | 9.39 | 15.27 | 12.02 | 10.55                 |

Table 5 : Overview of Industry Return on equity



Figure 10 Graph Industry Return on Equity

If we compare the return on equity of IDLC Finance to that of other market participants, it has demonstrated strong performance, just falling short of DBH Finance in terms of roe. It shows that idle Finance's management has effectively managed the company's assets to increase shareholder earnings despite the pandemic's severe economic conditions.

#### **Debt Ratio**

| Debt ratio | 2021   | 2020   | 2019   |  |  |
|------------|--------|--------|--------|--|--|
| Debt Tatlo | 88.25% | 87.99% | 88.06% |  |  |
|            |        |        |        |  |  |

Table 6 Debt ratio of IDLC Finance



A drop in the debt ratio for IDLC Finance in 2020 is a positive indicator, indicating that it has been utilizing less debt to finance operations and inve