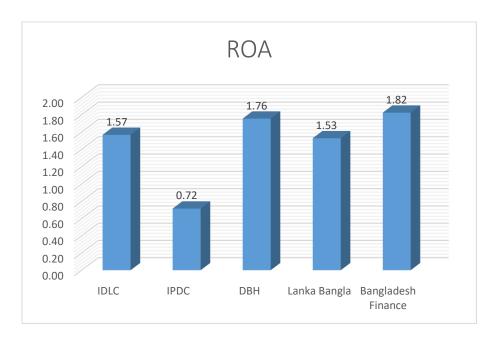

**Return on asset** 

| ROA        | 2021 | 2020 | 2019 |
|------------|------|------|------|
|            | 1.57 | 2.08 | 1.5  |
| T 11 0 D ( |      |      |      |



Table 2: Return on asset IDLC Finance

Over the past three years, IDIC Finance has seen an increase in return on asset in the year 2020, indicating that it effectively used all of its assets to generate profit, but a decrease in ROA in

the year 2021, indicating that it may have higher operating expenses and a decline in investment income. This decline may be due to the unstable economic environment brought on by COVID.

|     | IDLC | IPDC | DBH  | Lanka Bangla | Bangladesh<br>Finance |
|-----|------|------|------|--------------|-----------------------|
| ROA | 1.57 | 0.72 | 1.76 | 1.53         | 1.82                  |



Table 3 Overview of Industry Return on asset

Figure 9 Graph Industry Return on asset

When compared to other industry competitors, IDLC Finance has outperformed IPDC Finance and Lanka Bangla Finance in terms of asset usage for profit generation. However, DBH and Bangladesh Finance have demonstrated superior performance in Roa than IDLC Finance. In terms of profiting from its assets, Idlc Finance has fared better than average when compared to other participants in the market.

#### **Return on Equity**



In the year 2020, IDLC Finance Ltd. saw an increase in its return on equity, indicating that it had been successfully generating profits for its shareholders. It also showed that it had been maintaining its asset liability efficiency and expanding or contracting its business in a profit