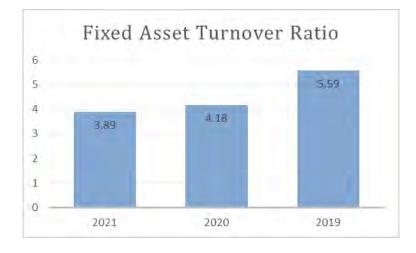

t Turnover Ratio                                              |      |      |     |                 |                       |  |  |





Total Asset Turnover Ratio

Figure 12 Graph Industry Total asset turnover Ratio

When compared to other industry competitors, IDLC Finance's TAT shows that it is more effective at earning income from its assets than other financial institutions.

#### **Fixed Asset Turnover Ratio**

| Fixed Asset Turnover Ratio                         | 2021 | 2020 | 2019 |  |  |
|----------------------------------------------------|------|------|------|--|--|
|                                                    | 3.89 | 4.18 | 5.59 |  |  |
| T-11-10 First A and Trem over Datis IDLC First and |      |      |      |  |  |

Table 10 Fixed Asset Turnover Ratio IDLC Finance



In the difficult economic environment brought on by the viral pandemic, IDLC Finance Ltd.'s Fixed Asset Turnover Ratio has been dropping since 2019, which shows that they are spending more in technology and new infrastructure that isn't generating much income. However, shifting market circumstances may also be a consideration.

|                            | IDLC | IPDC | DBH  |      | Bangladesh<br>Finance |
|----------------------------|------|------|------|------|-----------------------|
| Fixed Asset Turnover Ratio | 3.89 | 3.61 | 7.83 | 0.75 | 1.01                  |

Table 11 Overview of Industry Fixed Asset Turnover Ratio



Figure 13 Graph Industry Fixed asset turnover ratio

When compared to the industry, IDLCC's fixed asset turnover ratio is just somewhat behind DBH Finance. tr