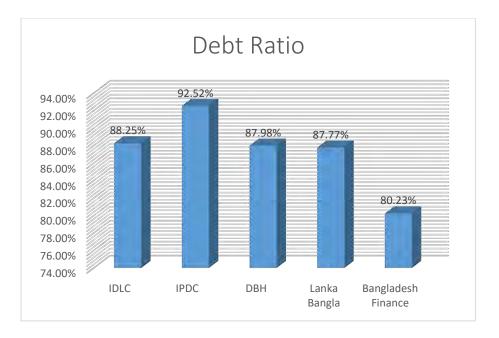

for a firm and shows that it has a strong financial foundation. The firm is becoming increasingly reliant on borrowing money to support its operations and developments because the indicator has been at an all-time high in 2021. It also suggests that it could increase operations or make investments in potential areas of development.

|            | IDLC   | IPDC   | DBH    |        | Bangladesh<br>Finance |
|------------|--------|--------|--------|--------|-----------------------|
| Debt Ratio | 88.25% | 92.52% | 87.98% | 87.77% | 80.23%                |

Table 7 Overview of industry debt ratio

Only after IPDC finance does IDLC finance have one of the highest debt ratios in the sector. This shows that IDLC Finance is increasing its reliance on debt to support operations and investments.



Figure 11 Graph Industry Debt Ratio

Another reason for Idlc's greater debt ratio compared to other industry competitors is that the company is developing its branches throughout Bangladesh, now having 40 branches, the most in the nation for a Nbfi.

### **Total Asset Turnover Ratio**

| Total asset Turnover ratio                | 2021   | 2020   | 2019   |  |  |
|-------------------------------------------|--------|--------|--------|--|--|
|                                           | 0.0377 | 0.0368 | 0.0412 |  |  |
| Table & Total assot turnovar IDLC Finance |        |        |        |  |  |



Table 8 Total asset turnover IDLC Finance

IDLC Finance's TAT decreased from the years 2019 to 2020, indicating that it was earning less money per dollar from the assets it owned. It also stat