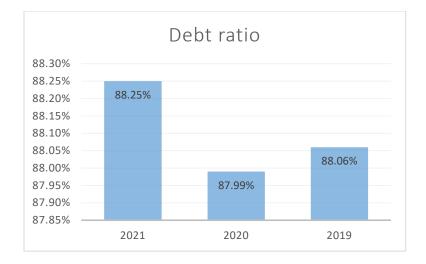

|-------|-------|-----------------------|
| ROE | 13.21 | 9.39 | 15.27 | 12.02 | 10.55                 |

Table 5 : Overview of Industry Return on equity



Figure 10 Graph Industry Return on Equity

If we compare the return on equity of IDLC Finance to that of other market participants, it has demonstrated strong performance, just falling short of DBH Finance in terms of roe. It shows that idle Finance's management has effectively managed the company's assets to increase shareholder earnings despite the pandemic's severe economic conditions.

#### **Debt Ratio**

| Debt ratio | 2021   | 2020   | 2019   |  |  |
|------------|--------|--------|--------|--|--|
| Debt Tatlo | 88.25% | 87.99% | 88.06% |  |  |
|            |        |        |        |  |  |

Table 6 Debt ratio of IDLC Finance



A drop in the debt ratio for IDLC Finance in 2020 is a positive indicator, indicating that it has been utilizing less debt to finance operations and investments in comparison to equity. This declining debt ratio is a positive indicator for a firm and shows that it has a strong financial foundation. The firm is becoming increasingly reliant on borrowing money to support its operations and developments because the indicator has been at an all-time high in 2021. It also suggests that it could increase operations or make investments in potential areas of development.

|            | IDLC   | IPDC   | DBH    |        | Bangladesh<br>Finance |
|------------|--------|--------|--------|--------|-----------------------|
| Debt Ratio | 88.25% | 92.52% | 87.98% | 87.77% | 80.23%                |

T