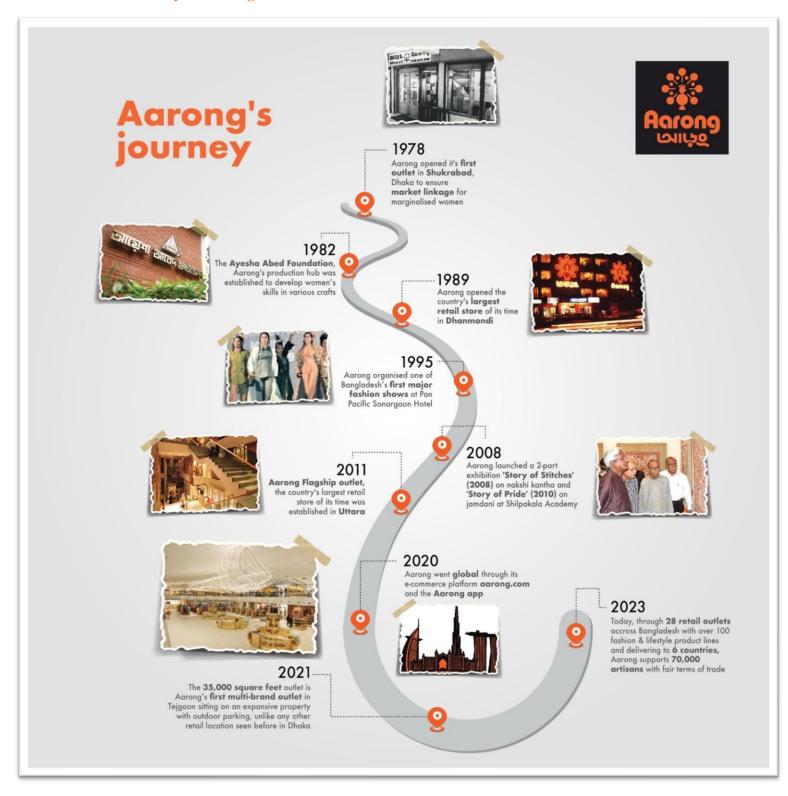

responsible for reconcile the current |  |  |
|                        | account                                                               |  |  |

**Outlet close:** The outlet closes at 8:00 pm for regular customers.

#### E. E-commerce:

- Different channel (Omni Channel)
- aarong.com now shipping
   new countries (United
   States, United Kingdom,
   United Arab Emirates,
   Singapore, Malaysia,
   Australia)





• Operation site located at an old outlet of Gulshan.

#### F. Grass Roots Café

- Located in 4 outlets of Aarong (Dhanmondi, Uttara, Moghbazar, Sylhet).
- To make your shopping break more delighted with delicious foods



## 2.1.6 Linkage between Aarong and Ayesha Abed Foundation



Figure 1.5: Linkage with Aarong and Ayesha Abed Foundation

### 2.1.7 Journey of Aarong



### 2.1.8 Sub-Brands of Aarong:











#### TAAGA:

- -Started: 2003
- -Specialty: Women's fusion wear
- -Outlets: Shopin-shop inside all Aarong outlets
- -Products:
  Apparel &

#### TAAGA Man:

- -Started 2018
- -Specialty: Men's ethnic & western
- -Outlets: Inside Aarong
- -Products:
  Apparel &

## **Her Story:**

- -Started: 2017
- -Specialty: Women's haute couture.
- -Outlets: Aarong Tejgaon and Aarong
- -products are located based on target group of people
- -Designer

# Aarong Earth:

- -Started: 2021
- -Specialty: Natural skin & haircare
- -Outlets: All Aarong
- -Products: Face, body & hair care

#### Grass Root Cafe:

- -Located in 4 outlets of Aarong
- (Dhanmondi, Uttara, Moghbazar,
- -To make shopping break more delighted with mouthwatering foods.

Figure 1.6: Sub-Brands