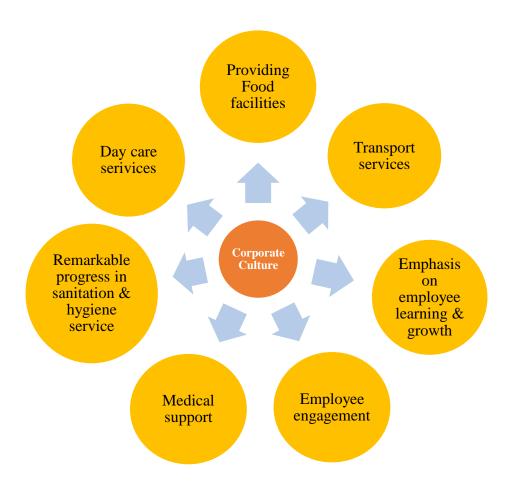

### 2.1.9 Corporate Culture of Aarong:

Figure 1.7: Corporate Culture of BRAC-Aarong

#### **✓ Providing Food Facilities:**

For daily meals Aarong is charged only a minimal amount for their employees, Producers, and suppliers.

#### **✓** Emphasize on Employee learning and Growth:

There is a Training & Development Team of Human Resource Management who are

responsible for employee Training and Certification program to enhance and motivate them on the job and off the job.

#### **✓** Transportation Facilities:

Aarong provides transport facilities for their employees. Anywhere inside Dhaka, it is charged only 2700 Taka (Two Thousand and Seven Hundred) BDT and outside Dhaka (Gazipur) it is charged only 3000 Taka (Three Thousand Taka) from their monthly remunerations.

### ✓ Day-Care Service:

Aarong also provides on-site day care service "Ador" to the employees. Where 6+ months to 5 years children are taking advantage to stay with their single parents where they are getting care, creative activities, safety, and security also it helps to create strong relationship with children and their single parents. To get day care service, employed

need to pay a service fee based on their grade which is below 5000 (Five Thousand Taka) BDT.

#### **✓** Employee Engagement:

Aarong also motivate and inspire their employees and concern about employee's recreation and refreshments. So, they celebrate every event such as Women's Day,

Pahela Baishakh,
Falgun, Summer
Fruit Festivals, and
the annual Picnic.
This helps them to
build strong relations

with each of the employees and get motivation in the workplace.

## ✓ Remarkable Progress in Menstrual Hygiene Service:

Employees of Aarong are getting pure drinking water and hygienic foods and environment and

maintaining cleanliness. One more important thing is that female employees of Aarong are getting Sanitary pads by using "the Sanitary Napkin Vending machine" which can save embarrassing episodes in public places during office hours.

## **✓** Medical Support:

Aarong provides medical support by in house doctor to their employees, producers, suppliers for 3 days a week (Sunday, Tuesday, Thursday). They can consult with doctors with a very minimal amount.