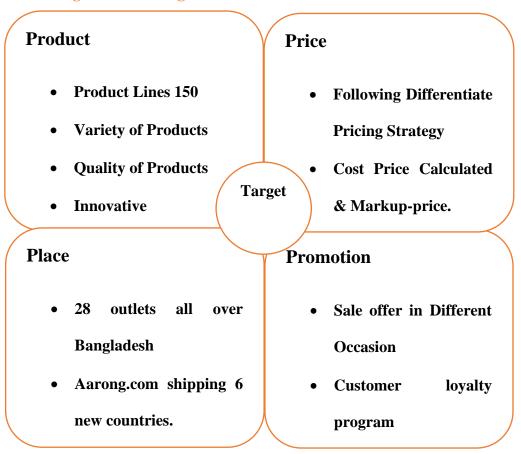

#### 2.3.1 Marketing Mix of Aarong

Figure 1.10: 4p's (Marketing mix) of Aarong

#### 2.3.2 a) Segmentation of Aarong

**Demographic Segmentation** 

Geographic Segmentation

**Behavioral Segmentation** 

Figure 1.11: Segmentation on products of Aarong

**Demographic Segmentation:** Aarong Segmented their products lines based on demographic segmentation (Age, Gender, Occupation, marital status, race, family size, education). Aarong has innovative and variety of products for women, man, maternity, youth, children.

Geographic Segmentation: Aarong also segmented their products based on Geographic Segmentation. It is used to target product based on who live in, work in and shop in. for example: Aarong.com shipping 6 new countries including United Saudi Arabia, United States, United Kingdom, Singapore, Germany, Malaysia. Besides they made their brand image to rural area. Aarong has 14 outlets outside Dhaka among the total 28 outlets all over Bangladesh.

**Behavioral Segmentation:** Aarong follows behavioral segmentation when making purchase decisions. The knowledge they have about the products, the loyalty of products, interaction with brand and experiences. Aarong launch different campaigns on different occasions like Eid-ul-Fitr, Eid-ul-Azha, Durga Puja, Pohela Baishakh, Falgun, Wedding, and other seasonal occasions where they introduce new products for their customers. It additionally partitioned the availability of its customers to help them by giving sufficient information.