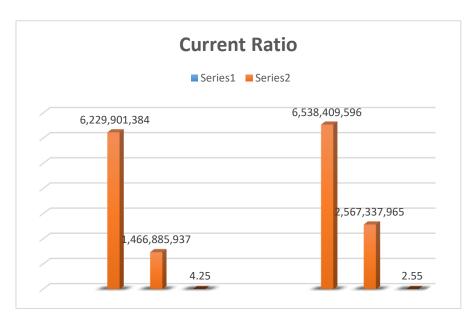

#### 2.7.b) Current Ratio Analysis for the year 2020 & 2021:

#### • Current ratio = Current Assets/ Current Liabilities

| Current Ratio         |               |               |  |  |
|-----------------------|---------------|---------------|--|--|
|                       | In 2020       | In 2021       |  |  |
| <b>Current Assets</b> | 6,229,901,384 | 6,538,409,596 |  |  |
| Current liabilities   | 2,492,075,314 | 2,567,337,965 |  |  |
| Current Ratio         | 2.50          | 2.55          |  |  |

Bar Chart 1.2: Visual Representation of current ratio

#### In 2020, The current ratio is 2.50, and in 2021, the current ratio is 2.55.

While Comparing to the Years 2020 and 2021, the current Ratios of Aarong, current Assets> current Liabilities and the Ratios are Greater than 1 (2.50 and 2.55) which are desirable to the company and Aarong is enough to pay its short-term obligations.