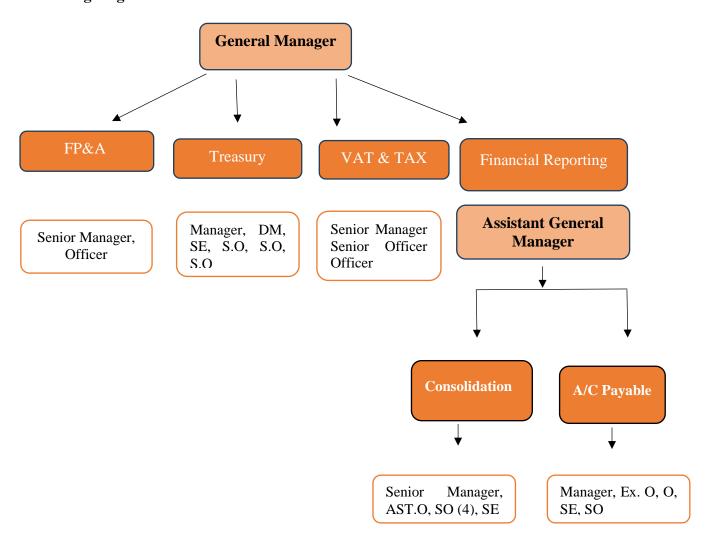

## 2.4.1 Organogram of Finance & Accounts:

Figure 1.16: Organogram of BRAC-Aarong's Finance & Accounts