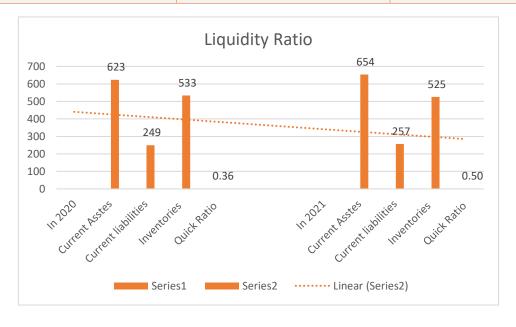

#### 2.7.a) Liquidity Ratio Analysis for the year 2020 to 2021:

Quick ratio/ Liquidity ratio = (Current Assets- Inventories)/ Current Liabilities

| Quick ratio/ Liquidity ratio |               |               |  |
|------------------------------|---------------|---------------|--|
|                              | In 2020       | In 2021       |  |
| <b>Current Asstes</b>        | 6,229,901,384 | 6,538,409,596 |  |
| Current liabilities          | 2492075314    | 2,567,337,965 |  |
| Inventories                  | 5333867975    | 5,251,045,581 |  |
| Quick Ratio                  | 0.36          | 0.50          |  |

Bar Chart 1.1: Visual Representation of Liquidity ratio

#### In 2020 and 2021 the liquidity ratio is 0.36 and 0.50

Compared to the year 2020 and the year 2021, the Quick ratio is increasing than its previous year 2020 which are 0.36 for 2020 and 0.50 for 2021. It reflects that Aarong has limited liquid assets which satisfy short-term obligations.