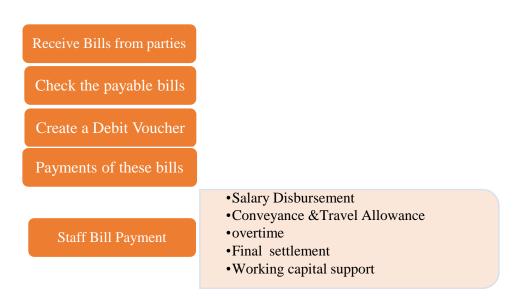

#### 2.5.6 Financial Reporting of Accounts Payable Team:

- Receive Bills from Parties
- Check the payable bills.
- Create debit voucher.
- Payment of these bills

#### 1.1 Accounts Payable team of Aarong.

Outgoing payments to suppliers, producers, and other creditors of Aarong are managed by an accounts payable team. Their main goal is to make sure the business fulfills its financial responsibilities accurately and on time.

Figure 1.24: The activities that an Accounts Payable team does at Aarong.