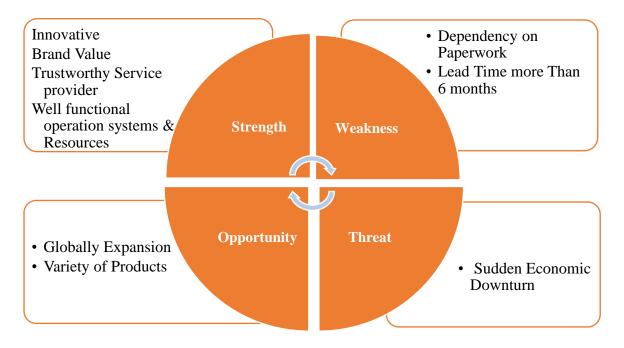

Figure 1.19: SWOT Analysis of BRAC-Aarong

#### **Strength**

- Innovative: without an innovation skill, Aarong could not produce a variety of products by using bamboo, wood, jute, leather, and clothes. It has a total of 109 product lines.
- **Brand Value:** when you want to give someone, one brand that comes to your mind is Aarong. It has strong brand value and is one of the popular retail chains in Bangladesh.
- Trustworthy service provider: Aarong offers a diverse range of high-quality, traditional handicrafts and artisanal products that are often difficult to find elsewhere. This uniqueness can attract and retain loyal customers who value these products. If

Aarong offers loyalty or membership programs that provide exclusive benefits, discounts, or rewards to repeat customers, this can encourage continued engagement and loyalty.

Well functional operation systems & Resources: key resources are important assets for an organization. Key resources include Intellectual (Knowledge, information, or other intangible assets), Financial (investment, funds), Human (employee, staff), physical (Outlets)

#### Weakness

- **Dependency on Paperwork:** There is a lot of manual work to do in some departments. Sometimes it is wasting paper and time.
- Lead Time More Than 6 Months: As Aarong is working with rural producers from different areas. They are taking time to produce finished goods.

#### **Opportunity**

- Expand Globally: Aarong.com shipping to 6 new countries including Australia, Germany, Singapore, United Arab Emirates, the United Kingdom, and the United States.
- Variety of Products & Services: Aarong has a total of 150 products line with various innovative products that are made of bamboo, wood, clay, and cloth.

#### **Threats**

Sudden Economic Downturn: During the lockdown in covid Aarong faced recession at that time. when you look at Aarong's Financial statement for the year 2020.