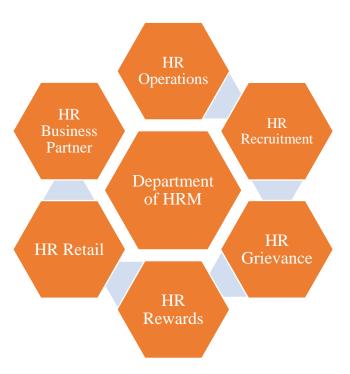

#### 2.2.2 a) Departments of HRM:

Figure 1.8: Departments of Human Resource Management