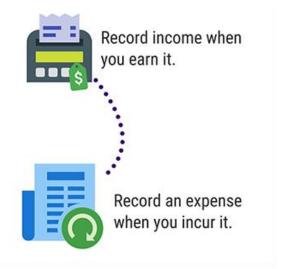

#### 2.5.7 Accounting Practices

- **2.5.7** (a) Core principle: Aarong is following Bangladesh Financial Reporting Standards (BFRS) and follows the guidelines when reporting financial data. This entity will recognize revenue to depict the transfer of promised products to customers in an amount.
- **2.5.7 (b) The method of Accounting:** Aarong follows the accrual basis method in accounting practices. This accrual basis indicates that transactions must be reported as soon as they happen rather than waiting until funds are actually transferred. It provides a more accurate picture of a company's operations and financial situation.

Figure 1.17: Actual basis methods of accounting