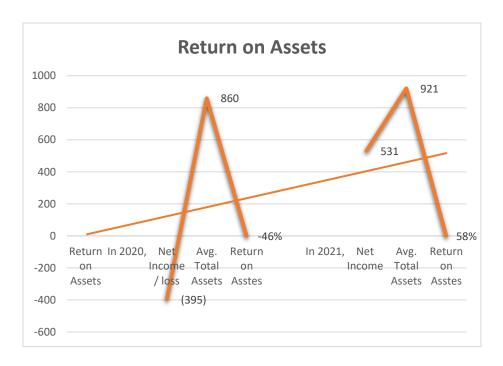

#### 2.7.c) Return on Asset Ratio Analysis for the year 2020 & 2021:

• Return On Assets= Net income or loss / Average Total assets

| Return on Assets  |               |               |
|-------------------|---------------|---------------|
|                   | In 2020       | In 2021       |
| Net Income / loss | (395,125,735) | 531,160,384   |
| Avg. Total Assets | 8,601,637,525 | 9,212,673,594 |
| Return on Asstes  | -5%           | 6%            |

Bar Chart 1.3: Visual Representation of Return on Asset ratio

#### In 2020 and 2021, the return on asset ratio is (5%) and 6%

Compared to the year 2020 with 2021, Return on Assets is increasing from -5% to 6%. It reflects the better utilization of the company's assets and measures how efficient a company's management is to generate profit from the total assets on their financial statement.