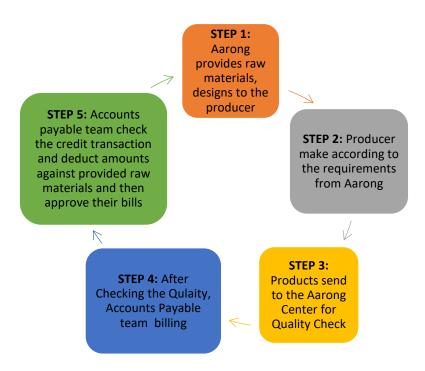

The accounts payable team of Aarong is responsible for this. Let's see the whole process of providing zero days payable for producing finished goods and their effectiveness.

Financial reporting has 2 teams. 1. Accounts payable team 2. Consolidated team

Figure 1.23: Team of Financial Reporting

#### 1.1 Accounts Payable team of Aarong.

Outgoing payments to suppliers, producers, and other creditors of Aarong are managed by an accounts payable team. Their main goal is to make sure the business fulfills its financial responsibilities accurately and on time.

Figure 1.24: The activities that an Accounts Payable team does at Aarong.