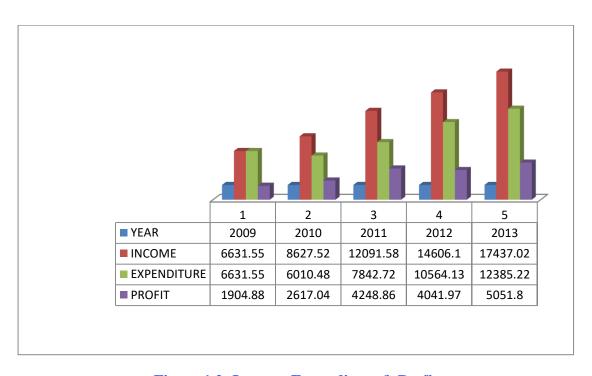

## 2.13 Financial Position

Figure 1.1: Deposit

Figure 1.2: Income, Expenditure & Profit

Figure 1.3: Loans and Advance

## 2.14 Findings

After analyzing the graphs above, we can conclude in such a way where ,The bank has fluctuation investment though out the year. The bank has average profit margin . Regarding Loans and Advances are increasing gradually.