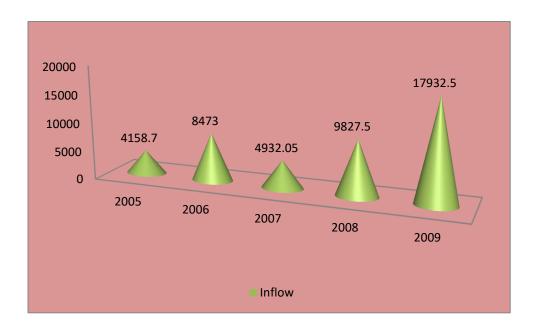

## 2.14 Findings

After analyzing the graphs above, we can conclude in such a way where ,The bank has fluctuation investment though out the year. The bank has average profit margin . Regarding Loans and Advances are increasing gradually.