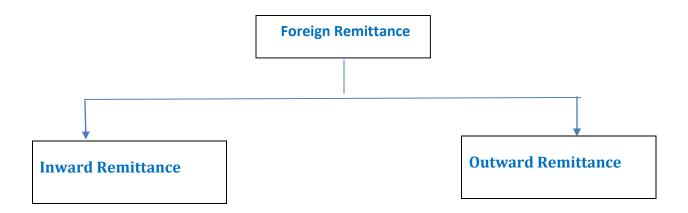

## 3.24 Types of Remittance

There are two types of remittance

- 1. Inward Remittance
- 2. Outward Remittance

**Figure 1.5 Types of Remittance** 