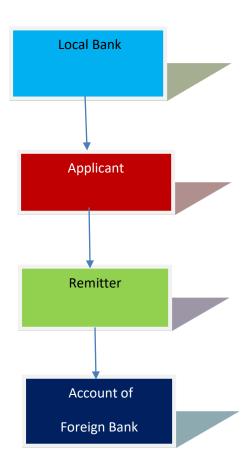

#### 3.23 Process

The process is funding transfer from one country to another country goes through.

Figure 1.4: Flowchart of Remitting Process

The relationship with a foreign bank maintaining the designated bank through some system. When the Bangladeshi expatriates through other banks of different countries remit the fund to the local bank head office international division will receive message. Also the remittance section records the advice and generate the advice letter to the respective branch of the bank.