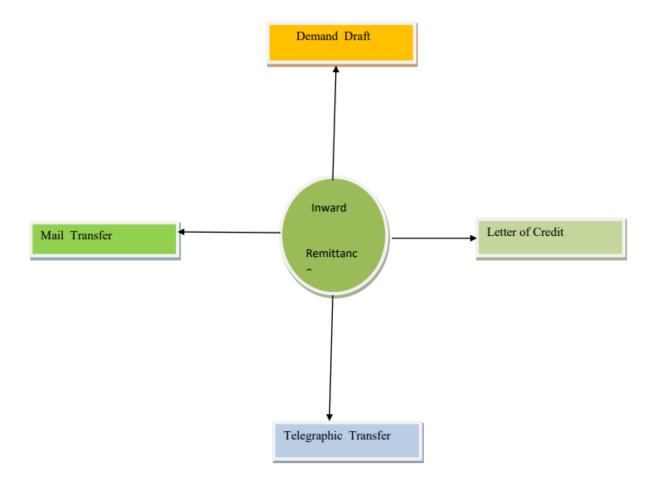

# 3.25 Diagram of Remittance

Figure 1.6: Model of Inward Remittance

### 3.26 Mode of Remittance

The remittance has various modes that mentioned below,

1. TT: Telegraphic Transfer

2. FD: Foreign drafts3. PO: Payment Order4.TC: Travelers Check

5. EFT: Electronic Fund Transfer