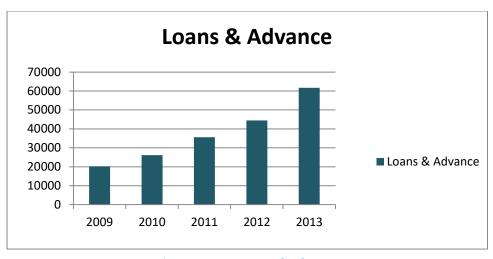

## 2.13 Financial Position

Figure 1.1: Deposit

Figure 1.2: Income, Expenditure & Profit

Figure 1.3: Loans and Advance

## 2.14 Findings

After analyzing the graphs above, we can conclude in such a way where ,The bank has fluctuation investment though out the year. The bank has average profit margin . Regarding Loans and Advances are increasing gradually.