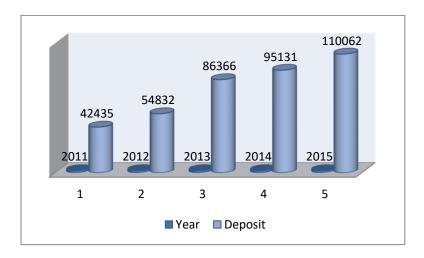

## 2.13 Financial Position

Figure 1.1: Deposit

Figure 1.2: Income, Expenditure & Profit

Figure 1.3: Loans and Advance

## 2.14 Findings

After analyzing the graphs above, we can conclude in such a way where ,The bank has fluctuation investment though out the year. The bank has average profit margin . Regarding Loans and Advances are increasing gradually.