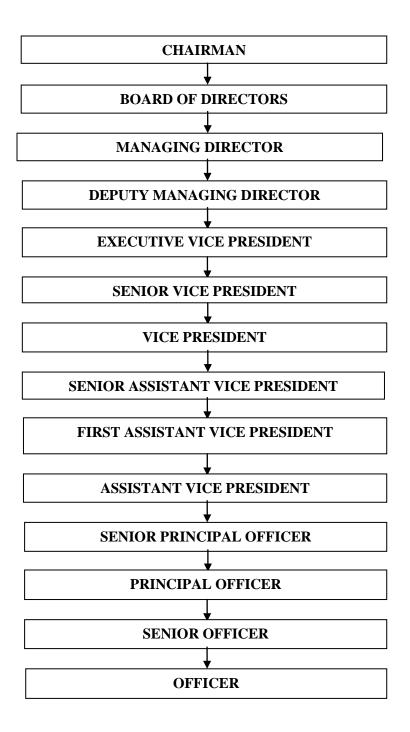

>\*</sup> name are given in the following table:

#### Management of BRAC Bank Limited

| Mr. Fazle Hasan Abed                       | Chairman          |
|--------------------------------------------|-------------------|
| Mr. Quazi Md. Shariful Ala                 | Director          |
| Mr. Mark A. Coffey (Nominated By Shore Cap | Director          |
| International Limited)                     |                   |
| Ms. Nahid Kabir                            | Director          |
| Ms. Tamara Hasan Abed                      | Director          |
| Mr. Shib Narayan Kairy                     | Director          |
| Syed Mahbubur Rahman                       | Managing Director |

#### e.g. Annual Report BRAC Bank(2013)

#### The Management Hierarchy of BRAC Bank Limited is given below



#### **Departments of BRAC Bank Limited**

If the jobs are not organized considering their interrelationship and are not allocated in a particular department it would be very difficult to control the system effectively. If the departmentalization is not fitted for the particular works there would be haphazard situation and the performance of a particular department would not be measured. BRAC BANK Limited has does this work very well. Departments are as follows:



#### e.g. Departments of BRAC Bank Limited

#### **BRAC Bank subsidiaries**



BRAC EPL Stock Brokerage Limited

BRAC EPL Stock Brokerage Limited is one of the leading stock brokers in the country. BRAC EPL Stock Brokerage Limited has membership at both of the country's stock exchanges; the Dhaka Stock Exchange (DSE) and the C