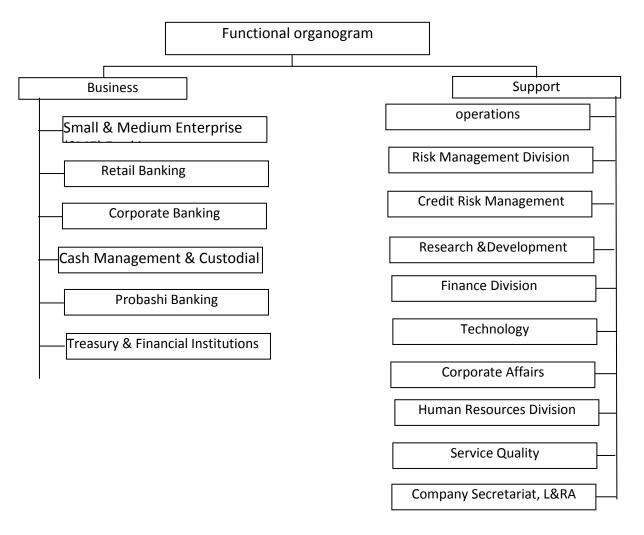

#### **Departments of BRAC Bank Limited**

If the jobs are not organized considering their interrelationship and are not allocated in a particular department it would be very difficult to control the system effectively. If the departmentalization is not fitted for the particular works there would be haphazard situation and the performance of a particular department would not be measured. BRAC BANK Limited has does this work very well. Departments are as follows:

#### **Division of BRAC Bank Ltd:**

There are five different business units generating business BRAC BANK Limited:

- i Small & Medium Enterprise (SME)
- ii Corporate Banking
- iii Retail Banking
- iv Treasury
- V Remittance Services