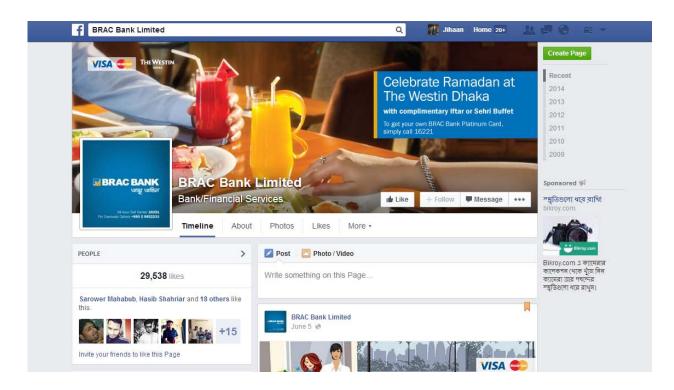

**Facebook**: The most familiar social network site is Facebook BRAC Bank also has a very active Facebook page. In Facebook BRAC Bank upload all their promotions and their advertising. With the help of Facebook BRAC Bank is connected 24 hours with their valuable customer. There is a particular department of digital marketing who actually looks after the Facebook communication and advertising. Below image is the Facebook page of BRAC Bank.

Customers ask different questions regarding the card. And it has to answer as soon as possible. So with the Facebook, They have almost 30,000 likes on their facebook page by people. BRAC Bank advertising their products in detail and also interacting customer online. They updating their new offer through facebook though customers can easily know them. Giving service before customer take the product is another unique advertising or marketing of your company. And also BRAC Bank gathering huge online data bases who are eagerly searching for BRAC Bank credit cards. Some examples are given: