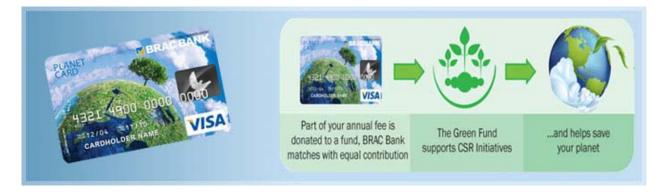

#### Planet Credit Card of BRAC Bank.

BRAC Bank recently introduced their latest credit card brand named 'Planet credit card'.BRAC Bank is the first bank in our country to launched this type of credit card. The main goal of presenting this Planet credit card to protect this world and to present a better tomorrow for your future generations. When a customer availing a planet card, you are donating for our environment –friendly initiatives. BRAC Bank always takes this kind of initiatives like green banking. The main objectives of introducing planet credit card are:

- Waste management projects.
- Renewable energy projects.
- Tree plantation programmed and many other.

#### **Enhanced Functionalities of Planet Credit Card**:

- Enhanced daily cash withdrawal limit of BDT 50000 from ATM booth.
- Cash withdrawal facility from more than 200 BRAC Bank ATM booths.
- ATM booths of more than 30 banks under OMNIBUS network.
- All ATM booths of Rupali Bank Ltd.
- BDT 300000 cash withdrawal facility from branch POS counters.
- BDT 100000 purchase facility from Merchant POS.
- Free Account Enquiry.
- Free Mini Statement Printing.