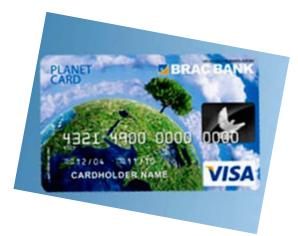

#### Planet Credit Card of BRAC Bank.

BRAC Bank recently introduced their latest credit card brand named 'Planet credit card'.BRAC Bank is the first bank in our country to launched this type of credit card. The main goal of presenting this Planet credit card to protect this world and to present a better tomorrow for your future generations. When a customer availing a planet card, you are donating for our environment –friendly initiatives. BRAC Bank always takes this kind of initiatives like green banking. The main objectives of introducing planet credit card are:

- Waste management projects.
- Renewable energy projects.
- Tree plantation programmed and many other.

#### **Enhanced Functionalities of Planet Credit Card**:

- Enhanced daily cash withdrawal limit of BDT 50000 from ATM booth.
- Cash withdrawal facility from more than 200 BRAC Bank ATM booths.
- ATM booths of more than 30 banks under OMNIBUS network.
- All ATM booths of Rupali Bank Ltd.
- BDT 300000 cash withdrawal facility from branch POS counters.
- BDT 100000 purchase facility from Merchant POS.
- Free Account Enquiry.
- Free Mini Statement Printing.