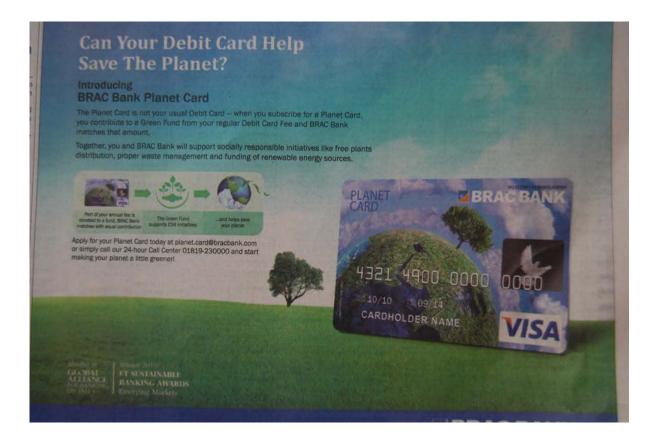

#### Planet Credit Card of BRAC Bank.

BRAC Bank recently introduced their latest credit card brand named 'Planet credit card'.BRAC Bank is the first bank in our country to launched this type of credit card. The main goal of presenting this Planet credit card to protect this world and to present a better tomorrow for your future generations. When a customer availing a planet card, you are donating for our environment –friendly initiatives. BRAC Bank always takes this kind of initiatives like green banking. The main objectives of introducing planet credit card are:

- Waste management projects.
- Renewable energy projects.
- Tree plantation programmed and many other.

#### **Enhanced Functionalities of Planet Credit Card**:

- Enhanced daily cash withdrawal limit of BDT 50000 from ATM booth.
- Cash withdrawal facility from more than 200 BRAC Bank ATM booths.
- ATM booths of more than 30 banks under OMNIBUS network.
- All ATM booths of Rupali Bank Ltd.
- BDT 300000 cash withdrawal facility from branch POS counters.
- BDT 100000 purchase facility from Merchant POS.
- Free Account Enquiry.
- Free Mini Statement Printing.