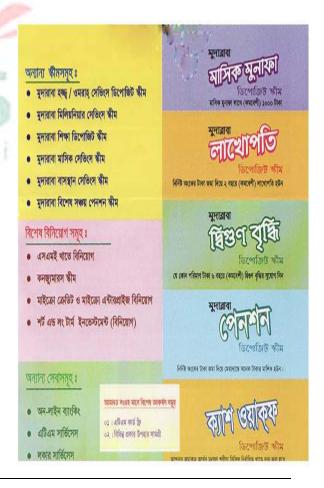

#### 2.9 Products & Services:

- Mudaraba Term Deposit
- Mudaraba Savings Deposit
- Al-Wadia Current Account
- Mudaraba Notice Deposit
- Mudaraba Scheme Deposit
- Mudaraba Haji Savings Deposit
- Mudaraba Monthly Savings Scheme
- Mudaraba Special Deposit Pension
   Scheme (5 Years)
- Mudaraba Monthly Profit Deposit Scheme
- Mudaraba Education Deposit Scheme
- Mudaraba Home Saving Scheme

- Mudaraba Millinery Deposit Scheme
- ATM Service
- Locker Service
- Online Banking

#### **Some Special Saving Scheme**

- a. Mudaraba Haji Saving Scheme
- b. Mudaraba Education Scheme
- c. Mudaraba Millionaire Scheme

People of Bangladesh are the followers of Islam. They are mostly interested to make interest free deposits. Taking these facts into consideration SIBL a joint venture Islami bank introduced a monthly installment based "Mudaraba Millionaire Scheme"

#### **Mudaraba Monthly Profit Deposit Scheme**

The features of this scheme are as follows:

Tk. 1, 00,000, 1,10,000, 1,20,000 or 1,25,000 or any amount multiple can be deposited under this scheme.

- a. The duration of the amount should be for Five years.
- b. Profits shall be distributed under this scheme as follows:
- 1,00,000 Tk. 900 (Provisional)
- 1,10,000 Tk. 1000 (Provisional)
- 1,20,000 Tk. 1100 (Provisional)
- 1,25,000 Tk. 1150 (Provisional)
  - c. The payable profit will become due after 1 month of deposit. But the amount will be deposited to account in the last week of the month.
  - d. Generally, a depositor cannot withdraw the amount before 5 years. But in unavoidable circumstance the depositor can withdraw the amount and in that case the depositor will have to submit the duly filled application form of the scheme.