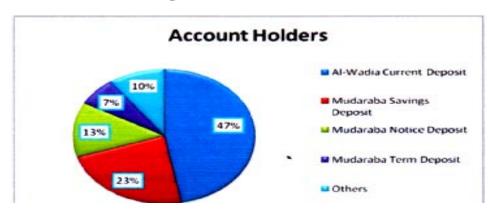

#### 2.9 Products & Services:

- Mudaraba Term Deposit
- Mudaraba Savings Deposit
- Al-Wadia Current Account
- Mudaraba Notice Deposit
- Mudaraba Scheme Deposit
- Mudaraba Haji Savings Deposit
- Mudaraba Monthly Savings Scheme
- Mudaraba Special Deposit Pension
   Scheme (5 Years)
- Mudaraba Monthly Profit Deposit Scheme
- Mudaraba Education Deposit Scheme
- Mudaraba Home Saving Scheme