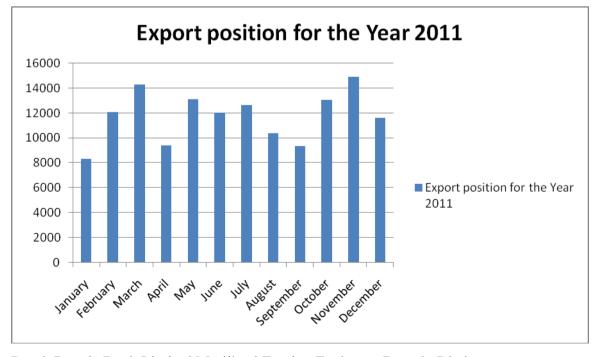

Dutch Bangla Bank Limited , Motijheel Foreign Exchange Branch, Dhaka. Export position for the Year 2012

Dutch Bangla Bank Limited Motijheel Foreign Exchange Branch, Dhaka. Export position for the Year 2011