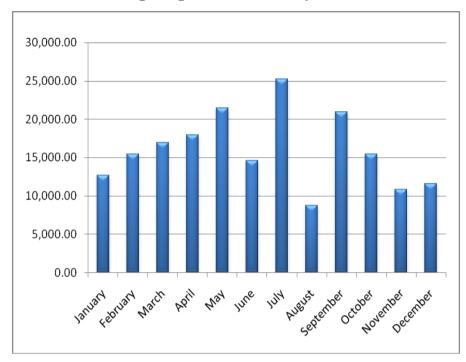

%  | 83.81%    | 88.04%    | 13.23%     | 90.30%  | 91.03%  | 92.37%  |

### **Analysis:**

From this table we see that DBBL F. Ex. Br. is always close to their targets. In export 2010-2011 they fulfill their targets. In 2012 their target are close to 100%. In Import 2010 their performance were poor they only import 13% of their 100% target. But in 2011-2012 they increased their performance. In remittance sector performance are always good their target are always close to 100%.

Dutch Bangla Bank Limited , Motijheel Foreign Exchange Branch, Dhaka. Export position for the Year 2012



Dutch Bangla Bank Limited Motijheel Foreign Exchange Branch, Dhaka. Export position for the Year 2011



Dutch Bangla Bank Limited Motijheel Foreign Exchange Branch, Dhaka.

Import position for the year 2012



Dutch Bangla Bank Limited Motijheel Foreign Exchange Branch, Dhaka.

**Import position for the Year 2011** 



Dutch Bangla Bank Limited Motijheel Foreign Exchange Branch, Dhaka.

### Remittance position for the Year 2012



Dutch Bangla Bank Limited Motijheel Foreign Exchange Branch, Dhaka.

### Remittance position for the Year 2011



### **CHAPTER 5**

### FINDINGS

### **Findings**

Dutch-Bangla Bank Limited is one of the leading private banks in the country. The findings of the report are-

- ✓ In Bangladesh, developing country, DBBL has taken cost leadership strategy to reach to the client as a trusted partner.
- ✓ DBBL considers clients as bank client not branch client.
- ✓ Foreign exchange division also expanding its service day by day.
- ✓ Foreign exchange division Contribute a