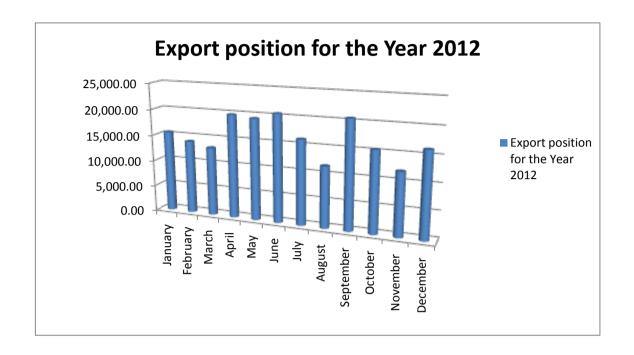

Dutch Bangla Bank Limited , Motijheel Foreign Exchange Branch, Dhaka. Export position for the Year 2012

Dutch Bangla Bank Limited Motijheel Foreign Exchange Branch, Dhaka. Export position for the Year 2011

### <u>APPENDIX</u>

Dutch Bangla Bank Limited, Motijheel Foreign Exchange Branch, Dhaka.

Export position for the Year 2012 **Figure in Taka (lakh)** 

| Month     | FDBP | FDBP     |       | FDBC      |       | LDBC       |     | ADV.TT    |       | Total      |  |  |
|-----------|------|----------|-------|-----------|-------|------------|-----|-----------|-------|------------|--|--|
|           | Nos  | Amount   | Nos   | Amount    | Nos   | Amount     | Nos | Amount    | Nos   | Amount     |  |  |
| January   | 4    | 96.85    | 161   | 4,952.55  | 185   | 8,786.48   | 24  | 1,702.09  | 374   | 15,537.97  |  |  |
| February  | 11   | 1,433.57 | 137   | 5,424.60  | 155   | 5,721.43   | 28  | 1,437.88  | 331   | 14,017.48  |  |  |
| March     | 10   | 454.86   | 159   | 5,112.39  | 100   | 5,794.73   | 37  | 1,764.27  | 306   | 13,126-25  |  |  |
| April     | 5    | 141.91   | 191   | 7,801.36  | 151   | 9,538.49   | 27  | 2,287.32  | 374   | 19,769.08  |  |  |
| May       | 9    | 300.28   | 107   | 4,363.32  | 231   | 11,627.08  | 31  | 3,057.60  | 378   | 19,348.28  |  |  |
| June      | 8    | 293.86   | 110   | 5,057.25  | 210   | 11,364.63  | 31  | 3,840.05  | 359   | 20,555.79  |  |  |
| July      | 3    | 118.50   | 143   | 4,905.91  | 210   | 9,184.73   | 16  | 2,007.23  | 372   | 16,216.37  |  |  |
| August    | 8    | 689.91   | 145   | 3,084.09  | 137   | 5,215.93   | 32  | 2,680.45  | 322   | 11,670.38  |  |  |
| September | 1    | 36.71    | 141   | 5,784.23  | 192   | 9,843.88   | 41  | 4,947.70  | 375   | 20,612.52  |  |  |
| October   | 2    | 113.88   | 111   | 3,777.90  | 186   | 9,486.21   | 29  | 2,076.55  | 328   | 15,454.54  |  |  |
| November  | 0    | -        | 158   | 5,588.58  | 132   | 5,023.05   | 33  | 1,395.30  | 323   | 12,006.93  |  |  |
| December  | 0    |          | 90    | 4,282.14  | 184   | 8,544.96   | 30  | 3,407.95  | 304   | 16,235.05  |  |  |
| Total     | 61   | 3,680.33 | 1,653 | 60,134.32 | 2,073 | 100,131.60 | 359 | 30,604.39 | 4,146 | 194,550.64 |  |  |