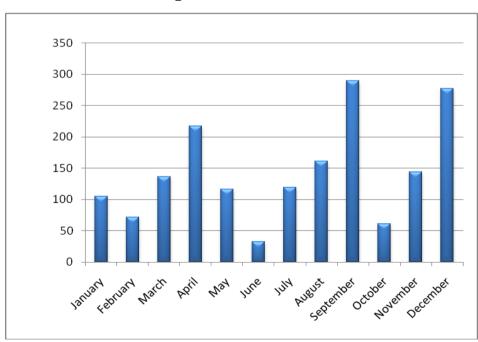

### Remittance position for the Year 2012

Dutch Bangla Bank Limited Motijheel Foreign Exchange Branch, Dhaka.

### Remittance position for the Year 2011