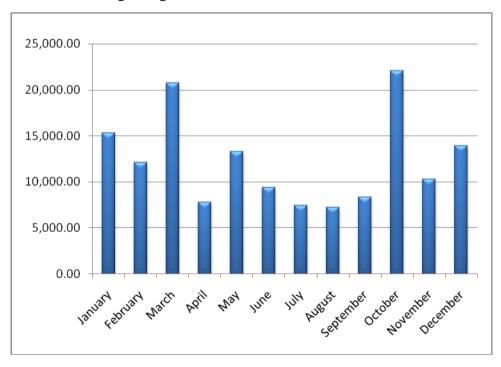

Dutch Bangla Bank Limited , Motijheel Foreign Exchange Branch, Dhaka. Export position for the Year 2012

Dutch Bangla Bank Limited Motijheel Foreign Exchange Branch, Dhaka. Export position for the Year 2011

### <u>APPENDIX</u>

Dutch Bangla Bank Limited, Motijheel Foreign Exchange Branch, Dhaka.

Export position for the Year 2012 **Figure in Taka (lakh)** 

| Month     | FDBP | FDBP     |       | FDBC      |       | LDBC       |     | ADV.TT    |       | Total      |  |  |
|-----------|------|----------|-------|-----------|-------|------------|-----|-----------|-------|------------|--|--|
|           | Nos  | Amount   | Nos   | Amount    | Nos   | Amount     | Nos | Amount    | Nos   | Amount     |  |  |
| January   | 4    | 96.85    | 161   | 4,952.55  | 185   | 8,786.48   | 24  | 1,702.09  | 374   | 15,537.97  |  |  |
| February  | 11   | 1,433.57 | 137   | 5,424.60  | 155   | 5,721.43   | 28  | 1,437.88  | 331   | 14,017.48  |  |  |
| March     | 10   | 454.86   | 159   | 5,112.39  | 100   | 5,794.73   | 37  | 1,764.27  | 306   | 13,126-25  |  |  |
| April     | 5    | 141.91   | 191   | 7,801.36  | 151   | 9,538.49   | 27  | 2,287.32  | 374   | 19,769.08  |  |  |
| May       | 9    | 300.28   | 107   | 4,363.32  | 231   | 11,627.08  | 31  | 3,057.60  | 378   | 19,348.28  |  |  |
| June      | 8    | 293.86   | 110   | 5,057.25  | 210   | 11,364.63  | 31  | 3,840.05  | 359   | 20,555.79  |  |  |
| July      | 3    | 118.50   | 143   | 4,905.91  | 210   | 9,184.73   | 16  | 2,007.23  | 372   | 16,216.37  |  |  |
| August    | 8    | 689.91   | 145   | 3,084.09  | 137   | 5,215.93   | 32  | 2,680.45  | 322   | 11,670.38  |  |  |
| September | 1    | 36.71    | 141   | 5,784.23  | 192   | 9,843.88   | 41  | 4,947.70  | 375   | 20,612.52  |  |  |
| October   | 2    | 113.88   | 111   | 3,777.90  | 186   | 9,486.21   | 29  | 2,076.55  | 328   | 15,454.54  |  |  |
| November  | 0    | -        | 158   | 5,588.58  | 132   | 5,023.05   | 33  | 1,395.30  | 323   | 12,006.93  |  |  |
| December  | 0    |          | 90    | 4,282.14  | 184   | 8,544.96   | 30  | 3,407.95  | 304   | 16,235.05  |  |  |
| Total     | 61   | 3,680.33 | 1,653 | 60,134.32 | 2,073 | 100,131.60 | 359 | 30,604.39 | 4,146 | 194,550.64 |  |  |