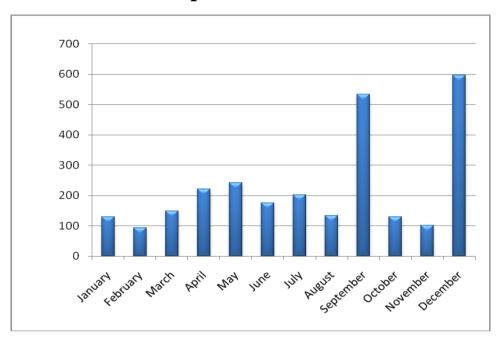

Dutch Bangla Bank Limited Motijheel Foreign Exchange Branch, Dhaka.

Import position for the year 2012

Dutch Bangla Bank Limited Motijheel Foreign Exchange Branch, Dhaka.

**Import position for the Year 2011** 