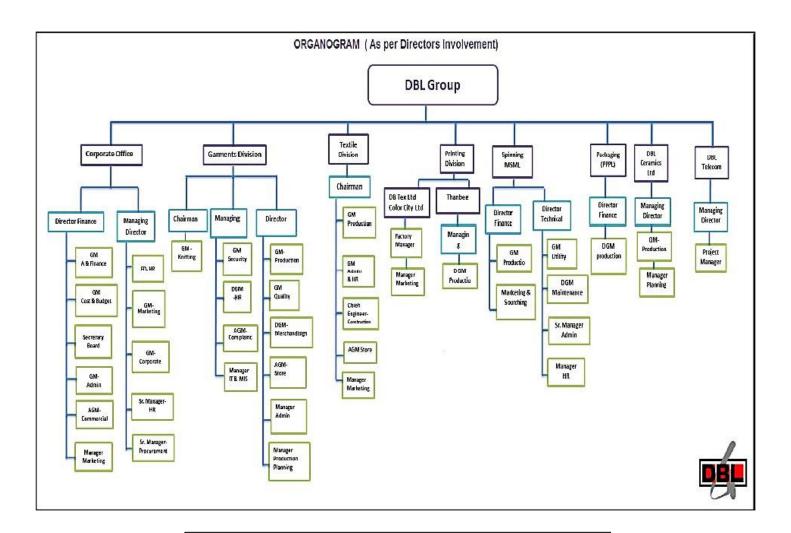

#### 2.8 DBL Organogram

**Chart 01: DBL Group Organogram** 

#### 2.9 Member of Units

- 1. Dulal Brothers Ltd.
- 2. Jinnat Apparels Ltd.
- 3. Jinnat Fashions Ltd.
- 4. Flamingo Fashions Ltd.
- 5. Mymun Textiles Ltd.
- 6. Hamza Textiles Ltd.
- 7. Matin Spinning Mills Ltd.
- 8. Textile Testing Services Ltd.
- 9. Parkway Packaging & Printing Ltd
- 10. Thanbee Print World Ltd.
- 11. Atelier Sourcing Ltd.
- 12. DB Tex Ltd.
- 13. Jinnat Knitwears Ltd.
- 14. DBL Telecom Ltd.
- 15. Color City Ltd.

#### 16. DBL Ceramics Ltd.

- 17. MatinKnitwears Ltd.
- 18. Mawna Fashions Ltd.
- 19. DBL Distribution