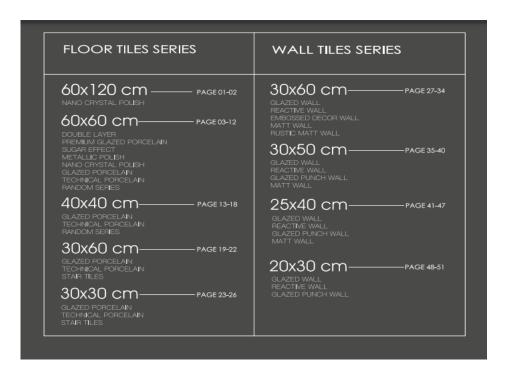

#### **Product:**

| Туре                | Application                        | Size         | Color | Effect           |
|---------------------|------------------------------------|--------------|-------|------------------|
| Nano Crystal Polish | Lobby                              | 60cm X 120cm |       | Marble           |
| Mirror Polish       | Bedroom                            | 60cm X 60cm  | • • • | Textile          |
| Technical Porcelain | Living Room                        | 40cm X 40cm  |       | Geometry         |
| Glazed Porcelain    | Dining                             | 30cm X 60cm  |       | Mosaic/Floral    |
| Premium Glazed      | Commercial Space                   | 30cm X 30cm  | • • • | Rustic/Diamond   |
| Sugar Effect        | Washroom                           | 30cm X 50cm  |       | Floral           |
| Stair Series        | Kitchen                            | 25cm X 40cm  |       | Floral/Geometric |
| Matt Wall           | Veranda  Residential Building Wall | 20cm X 30cm  |       |                  |
| Rustic Matt Wall    | Stair                              |              |       |                  |
| Glazed Punched Wall | Stan                               |              |       |                  |
| Anti-Slip           |                                    |              |       |                  |
| Glazed Wall         |                                    |              |       |                  |

#### Wall Tiles-

- ➤ Glossy Wall
- ➤ Mate Wall
- ➤ Glazed Porcelain wall
- > Rustic wall
- ➤ Interlock Rustic Wall
- ➤ Glossy Punch Wall

- Nano Crystal Polish Floor
- ➤ Glazed Porcelain Floor
- Premium Glazed Porcelain
- Sugar Effect
- Mirror Polish
- ➤ Technical Porcelain
- > Transparent Glazed Porcelain