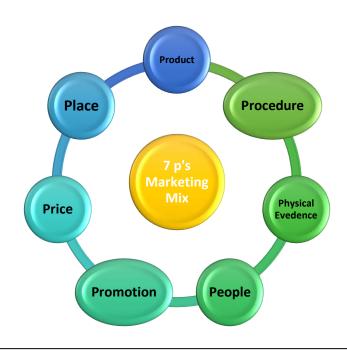

#### 3.3 What is Marketing Mix?

Marketing mix refers to the set of measures a company uses to promote its brand and products in the market. The 7 P's form a typical marketing mix. Here, the marketing mix of DBL ceramic is presented-

Chart 03:7p's Of Marketing.