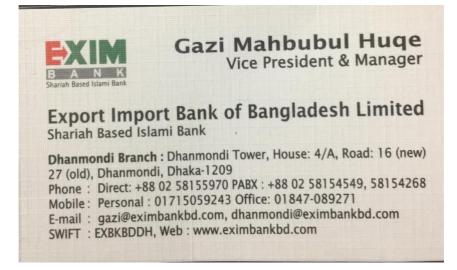

#### **1.2.2 Internship Bank Supervisor's Information**

 Supervisor's Name: Mr. Gazi Mahbubul Huqe Position: Vice President & Manager

# 3.3 Methodology

Primary information was collected from the following sources:

- Mr. Gazi Mahbubul Huqe- Vice Chairman and Manager of Dhanmondi Branch
- Mohammed Toufiqur Rahman- SAVP & Second Officer, PA, at EXIM Bank Dhanmondi Branch
- MD. Musfiqur Rahman- Executive Officer, PA at EXIM Bank, Dhanmondi Branch
- Kamrun Naher Mozumder Lubna- Senior Officer at EXIM Bank, Dhanmondi Branch
- Ms. Ferdous Afsana Senior Officer (IT) at EXIM Bank, Dhanmondi Branch